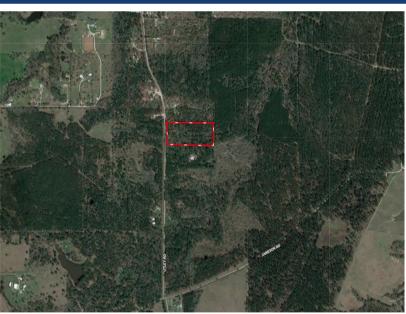

## 10 Acres - 97 Utley Rd

10 pretty wooded acres northeast of Huntsville, fronting Utley Road. This rectangular shaped tract has approximately 398 feet of frontage on the county maintained road. A portion of the property has recently been underbrushed by a commercial service. A new fence has been constructed along the eastern boundary. Tree types vary to include all native hardwoods and pine. Elevations slope to the southeast corner. Water is available from Dodge/Oakhurst Supply Company. Located only minutes from Lake Livingston, Sam Houston National Forest, Huntsville and Conroe. An ideal setting for your country home. See attached restrictions.

## 10 ACRES - 97 UTLEY RD HUNTSVILLE, TEXAS

From the intersection of Highway 190 and FM 405, east of Huntsville, go north on FM 405 to Jameson Road, turn right and follow for 1 mile to Utley Road. Turn left and property will be approximately 1/4 mile on the right.