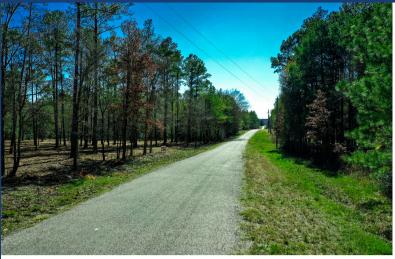

## 10 Acres - 97 Utley Rd

10 pretty wooded acres northeast of Huntsville, fronting Utley Road. This rectangular shaped tract has approximately 398 feet of frontage on the county maintained road. A portion of the property has recently been underbrushed by a commercial service. A new fence has been constructed along the eastern boundary. Tree types vary to include all native hardwoods and pine. Elevations slope to the southeast corner. Water is available from Dodge/Oakhurst Supply Company. Located only minutes from Lake Livingston, Sam Houston National Forest, Huntsville and Conroe. An ideal setting for your country home. See attached restrictions.