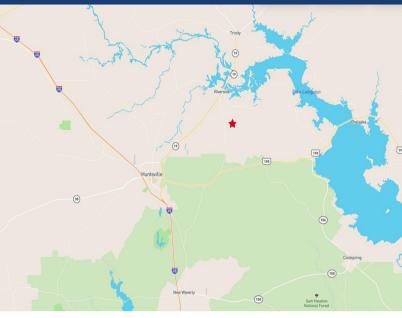

## 10 ACRES - 97 UTLEY RD HUNTSVILLE, TEXAS

From the intersection of Highway 190 and FM 405, east of Huntsville, go north on FM 405 to Jameson Road, turn right and follow for 1 mile to Utley Road. Turn left and property will be approximately 1/4 mile on the right.