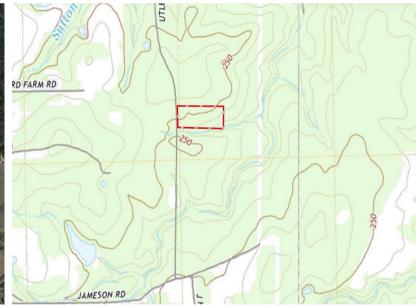

## 10 Acres - 97 Utley Rd

10 pretty wooded acres northeast of Huntsville, fronting Utley Road. This rectangular shaped tract has approximately 398 feet of frontage on the county maintained road. A portion of the property has recently been underbrushed by a commercial service. A new fence has been constructed along the eastern boundary. Tree types vary to include all native hardwoods and pine. Elevations slope to the southeast corner. Water is available from Dodge/Oakhurst Supply Company. Located only minutes from Lake Livingston, Sam Houston National Forest, Huntsville and Conroe. An ideal setting for your country home. See attached restrictions.

## 10 ACRES - 97 UTLEY RD HUNTSVILLE, TEXAS

From the intersection of Highway 190 and FM 405, east of Huntsville, go north on FM 405 to Jameson Road, turn right and follow for 1 mile to Utley Road. Turn left and property will be approximately 1/4 mile on the right.