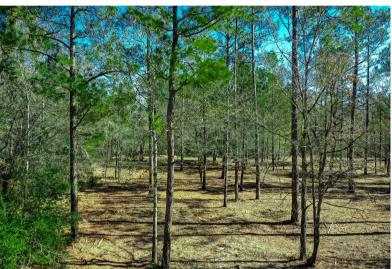

## 10 Acres - 97 Utley Rd

10 pretty wooded acres northeast of Huntsville, fronting Utley Road. This rectangular shaped tract has approximately 398 feet of frontage on the county maintained road. A portion of the property has recently been underbrushed by a commercial service. A new fence has been constructed along the eastern boundary. Tree types vary to include all native hardwoods and pine. Elevations slope to the southeast corner. Water is available from Dodge/Oakhurst Supply Company. Located only minutes from Lake Livingston, Sam Houston National Forest, Huntsville and Conroe. An ideal setting for your country home. See attached restrictions.