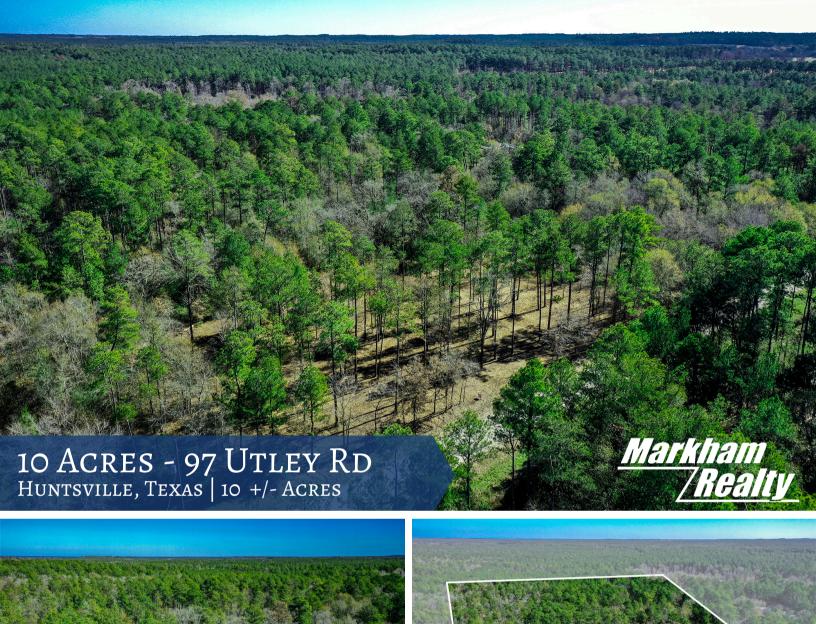

## 10 Acres - 97 Utley Rd

10 pretty wooded acres northeast of Huntsville, fronting Utley Road. This rectangular shaped tract has approximately 398 feet of frontage on the county maintained road. A portion of the property has recently been underbrushed by a commercial service. A new fence has been constructed along the eastern boundary. Tree types vary to include all native hardwoods and pine. Elevations slope to the southeast corner. Water is available from Dodge/Oakhurst Supply Company. Located only minutes from Lake Livingston, Sam Houston National Forest, Huntsville and Conroe. An ideal setting for your country home. See attached restrictions.