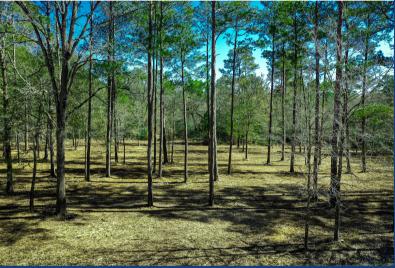

## 10 Acres - 97 Utley Rd

10 pretty wooded acres northeast of Huntsville, fronting Utley Road. This rectangular shaped tract has approximately 398 feet of frontage on the county maintained road. A portion of the property has recently been underbrushed by a commercial service. A new fence has been constructed along the eastern boundary. Tree types vary to include all native hardwoods and pine. Elevations slope to the southeast corner. Water is available from Dodge/Oakhurst Supply Company. Located only minutes from Lake Livingston, Sam Houston National Forest, Huntsville and Conroe. An ideal setting for your country home. See attached restrictions.