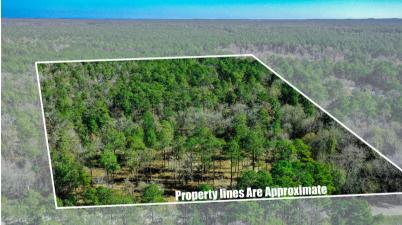

## 10 Acres - 97 Utley Rd

10 pretty wooded acres northeast of Huntsville, fronting Utley Road. This rectangular shaped tract has approximately 398 feet of frontage on the county maintained road. A portion of the property has recently been underbrushed by a commercial service. A new fence has been constructed along the eastern boundary. Tree types vary to include all native hardwoods and pine. Elevations slope to the southeast corner. Water is available from Dodge/Oakhurst Supply Company. Located only minutes from Lake Livingston, Sam Houston National Forest, Huntsville and Conroe. An ideal setting for your country home. See attached restrictions.