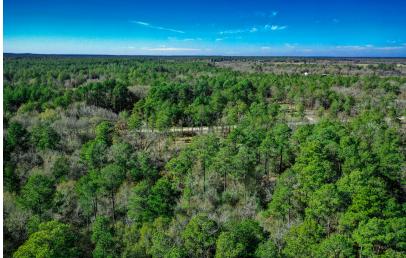

## 10 Acres - 97 Utley Rd

10 pretty wooded acres northeast of Huntsville, fronting Utley Road. This rectangular shaped tract has approximately 398 feet of frontage on the county maintained road. A portion of the property has recently been underbrushed by a commercial service. A new fence has been constructed along the eastern boundary. Tree types vary to include all native hardwoods and pine. Elevations slope to the southeast corner. Water is available from Dodge/Oakhurst Supply Company. Located only minutes from Lake Livingston, Sam Houston National Forest, Huntsville and Conroe. An ideal setting for your country home. See attached restrictions.