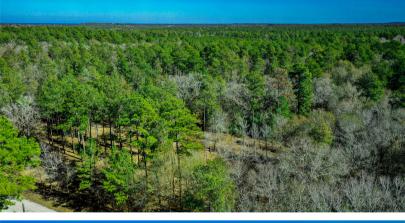

## 10 Acres - 97 Utley Rd

10 pretty wooded acres northeast of Huntsville, fronting Utley Road. This rectangular shaped tract has approximately 398 feet of frontage on the county maintained road. A portion of the property has recently been underbrushed by a commercial service. A new fence has been constructed along the eastern boundary. Tree types vary to include all native hardwoods and pine. Elevations slope to the southeast corner. Water is available from Dodge/Oakhurst Supply Company. Located only minutes from Lake Livingston, Sam Houston National Forest, Huntsville and Conroe. An ideal setting for your country home. See attached restrictions.