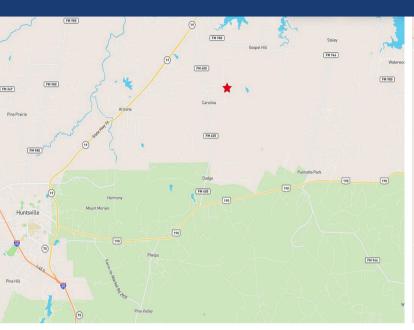

## 10 ACRES - 97 UTLEY RD HUNTSVILLE, TEXAS

From the intersection of Highway 190 and FM 405, east of Huntsville, go north on FM 405 to Jameson Road, turn right and follow for 1 mile to Utley Road. Turn left and property will be approximately 1/4 mile on the right.