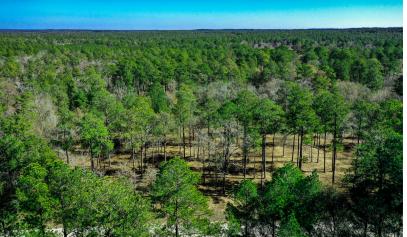

## 10 Acres - 97 Utley Rd

10 pretty wooded acres northeast of Huntsville, fronting Utley Road. This rectangular shaped tract has approximately 398 feet of frontage on the county maintained road. A portion of the property has recently been underbrushed by a commercial service. A new fence has been constructed along the eastern boundary. Tree types vary to include all native hardwoods and pine. Elevations slope to the southeast corner. Water is available from Dodge/Oakhurst Supply Company. Located only minutes from Lake Livingston, Sam Houston National Forest, Huntsville and Conroe. An ideal setting for your country home. See attached restrictions.