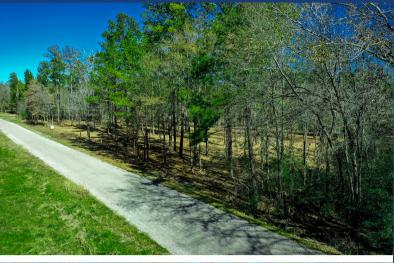

## 10 Acres - 97 Utley Rd

10 pretty wooded acres northeast of Huntsville, fronting Utley Road. This rectangular shaped tract has approximately 398 feet of frontage on the county maintained road. A portion of the property has recently been underbrushed by a commercial service. A new fence has been constructed along the eastern boundary. Tree types vary to include all native hardwoods and pine. Elevations slope to the southeast corner. Water is available from Dodge/Oakhurst Supply Company. Located only minutes from Lake Livingston, Sam Houston National Forest, Huntsville and Conroe. An ideal setting for your country home. See attached restrictions.